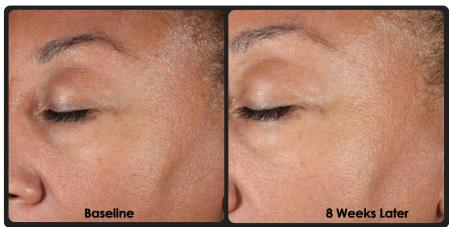

Subjects were tested for crow's feet, fine wrinkles, hydration and evenness of skin tone.

Subjects were tested for crow's feet, fine wrinkles, hydration and evenness of skin tone.