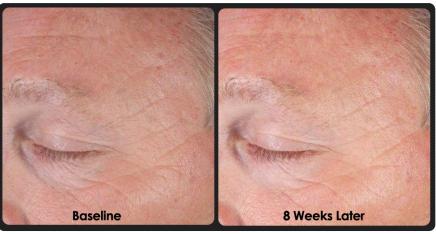

Subjects were tested for crow's feet, fine wrinkles, hydration and evenness of skin tone.

Subjects were tested for crow's feet, fine wrinkles, hydration and evenness of skin tone.