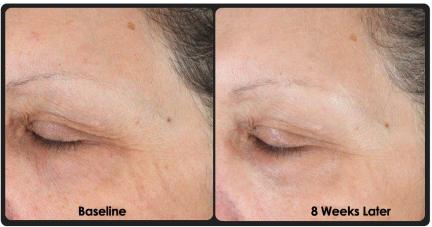

# CLINICAL IMAGES OF DERMA-LUCIA'S Purpose of Clinical By ECT Sonti-Aging Effects

Subjects were tested for crow's feet, fine wrinkles, hydration and evenness of skin tone.

The following are images of baseline & images taken after 8 weeks of using **Derma-Lucia's** products.

Products tested: Anti-Wrinkle Serum, Double Nourishing Sealer, Restorative Wrinkle/EyeTreatment, Suncare Protector I & II (Test finished Sept 9th 2013)

Subjects were tested for crow's feet, fine wrinkles, hydration and evenness of skin tone.

Subjects were tested for crow's feet, fine wrinkles, hydration and evenness of skin tone.

**Baseline** 

8 Weeks Later

8 Weeks Later

**Baseline** 

Subjects were tested for crow's feet, fine wrinkles, hydration and evenness of skin tone.