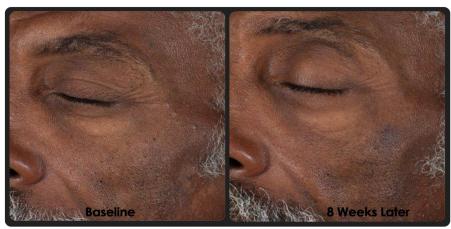

Subjects were tested for crow's feet, fine wrinkles, hydration and evenness of skin tone.

**Baseline** 

8 Weeks Later

8 Weeks Later

**Baseline** 

Subjects were tested for crow's feet, fine wrinkles, hydration and evenness of skin tone.

Subjects were tested for crow's feet, fine wrinkles, hydration and evenness of skin tone.

Subjects were tested for crow's feet, fine wrinkles, hydration and evenness of skin tone.