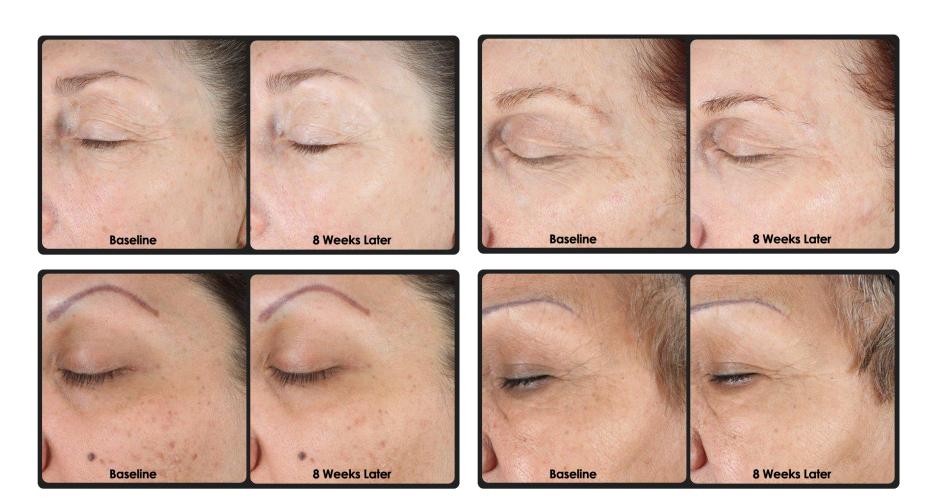

Subjects were tested for crow's feet, fine wrinkles, hydration and evenness of skin tone.

Subjects were tested for crow's feet, fine wrinkles, hydration and evenness of skin tone.