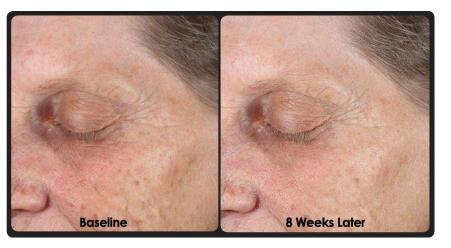

Subjects were tested for crow's feet, fine wrinkles, hydration and evenness of skin tone.

Subjects were tested for crow's feet, fine wrinkles, hydration and evenness of skin tone.