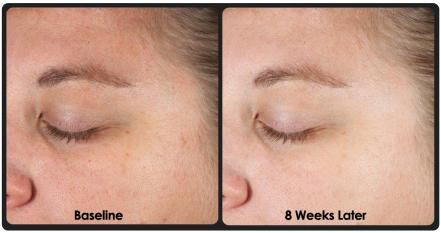

# CLINICAL IMAGES OF DERMA-LUCIA'S Purpose of Clinical By ECT Sonti-Aging Effects

Subjects were tested for crow's feet, fine wrinkles, hydration and evenness of skin tone.

The following are images of baseline & images taken after 8 weeks of using **Derma-Lucia's** products.

Products tested: Anti-Wrinkle Serum, Double Nourishing Sealer, Restorative Wrinkle/EyeTreatment, Suncare Protector I & II (Test finished Sept 9th 2013)

Subjects were tested for crow's feet, fine wrinkles, hydration and evenness of skin tone.

Subjects were tested for crow's feet, fine wrinkles, hydration and evenness of skin tone.

**Baseline** 

8 Weeks Later

8 Weeks Later

**Baseline** 

Subjects were tested for crow's feet, fine wrinkles, hydration and evenness of skin tone.