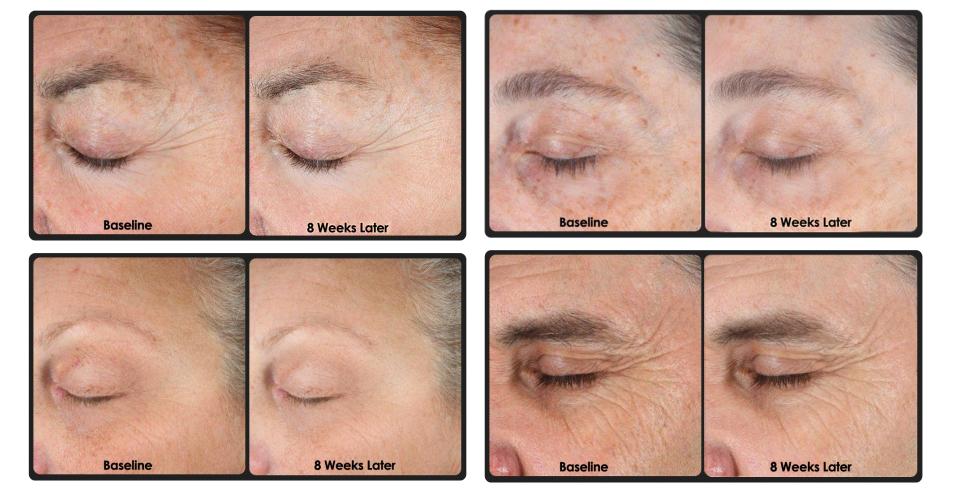

# CLINICAL IMAGES OF DERMA-LUCIA'S Purpose of Clinical By ECT Sonti-Aging Effects

Subjects were tested for crow's feet, fine wrinkles, hydration and evenness of skin tone.

The following are images of baseline & images taken after 8 weeks of using **Derma-Lucia's** products.

Products tested: Anti-Wrinkle Serum, Double Nourishing Sealer, Restorative Wrinkle/EyeTreatment, Suncare Protector I & II (Test finished Sept 9th 2013)

Subjects were tested for crow's feet, fine wrinkles, hydration and evenness of skin tone.

Subjects were tested for crow's feet, fine wrinkles, hydration and evenness of skin tone.

**Baseline** 

8 Weeks Later

8 Weeks Later

**Baseline** 

Subjects were tested for crow's feet, fine wrinkles, hydration and evenness of skin tone.