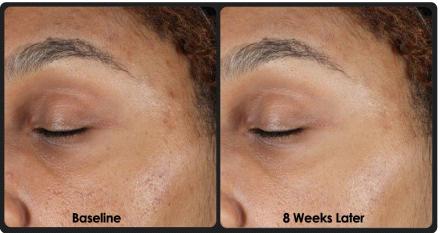

Subjects were tested for crow's feet, fine wrinkles, hydration and evenness of skin tone.

**Baseline** 

8 Weeks Later

8 Weeks Later

**Baseline** 

Subjects were tested for crow's feet, fine wrinkles, hydration and evenness of skin tone.

Subjects were tested for crow's feet, fine wrinkles, hydration and evenness of skin tone.

Subjects were tested for crow's feet, fine wrinkles, hydration and evenness of skin tone.