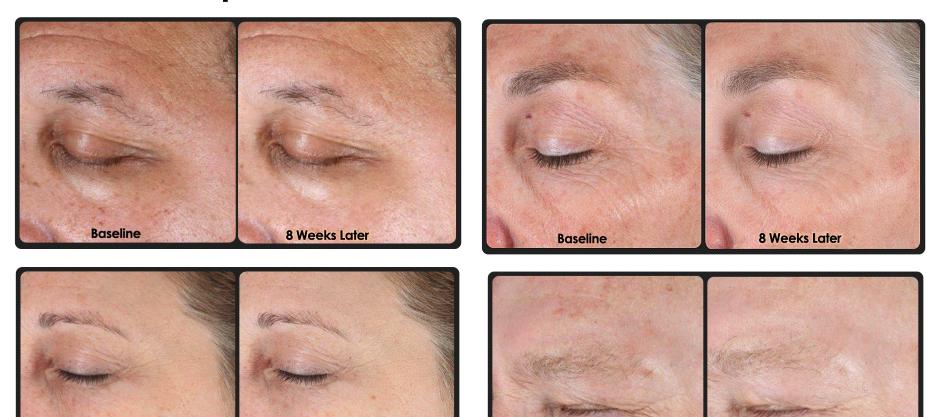

Subjects were tested for crow's feet, fine wrinkles, hydration and evenness of skin tone.

**Baseline** 

8 Weeks Later

8 Weeks Later

**Baseline** 

Subjects were tested for crow's feet, fine wrinkles, hydration and evenness of skin tone.

Subjects were tested for crow's feet, fine wrinkles, hydration and evenness of skin tone.

Subjects were tested for crow's feet, fine wrinkles, hydration and evenness of skin tone.