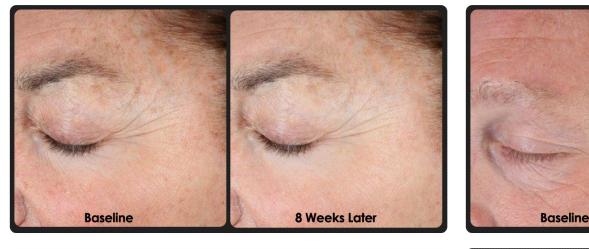

Subjects were tested for crow's feet, fine wrinkles, hydration and evenness of skin tone.

**Baseline** 

8 Weeks Later

8 Weeks Later

**Baseline** 

Subjects were tested for crow's feet, fine wrinkles, hydration and evenness of skin tone.

Subjects were tested for crow's feet, fine wrinkles, hydration and evenness of skin tone.

Subjects were tested for crow's feet, fine wrinkles, hydration and evenness of skin tone.