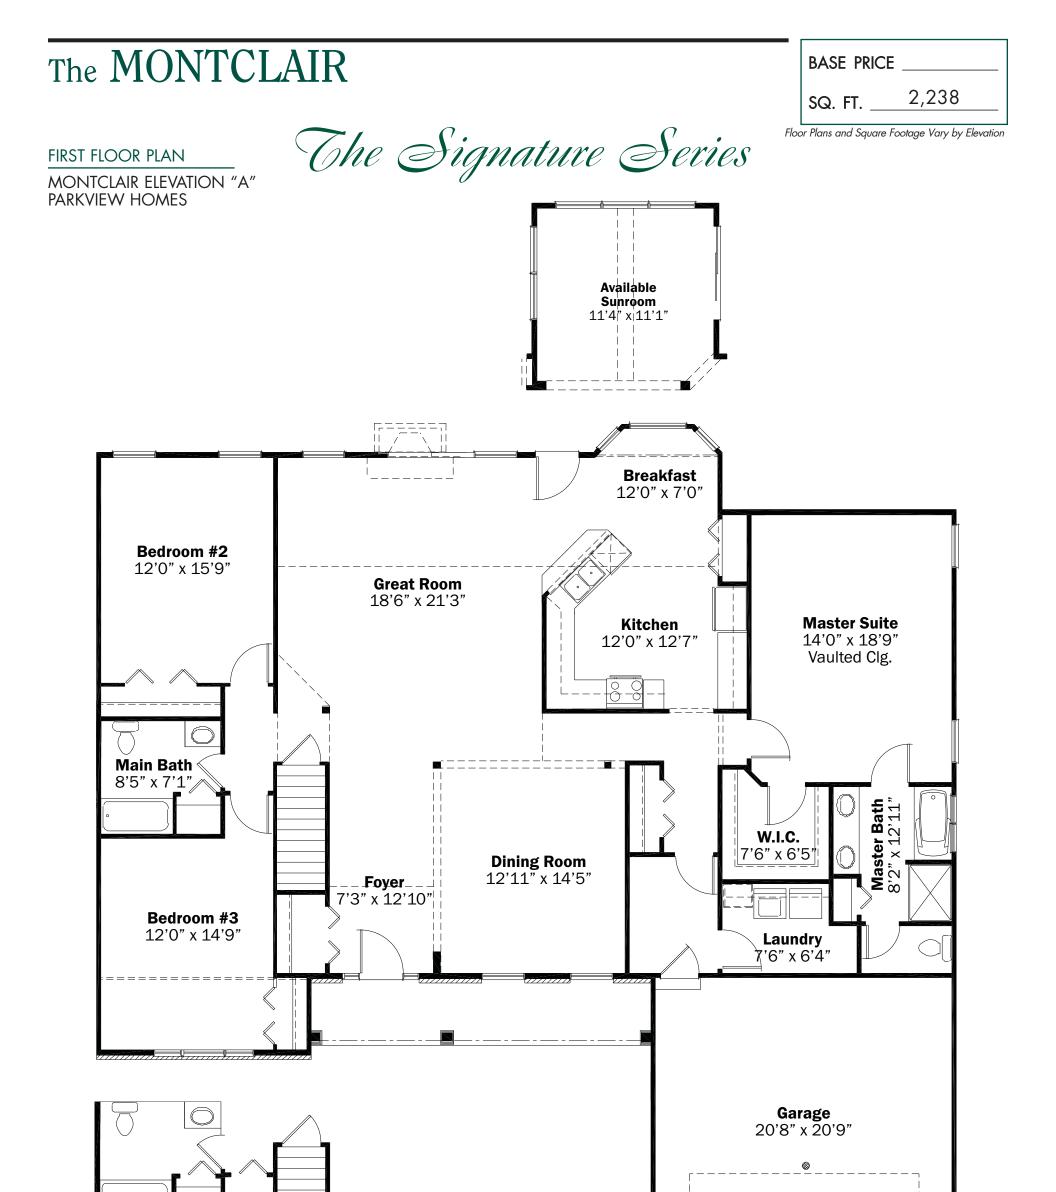

"A Family Tradition For More Than 80 Years"

13370 Prospect Road • Strongsville, OH 44149 • (440) 238-9440 • www.ParkviewHomes.com

Parkview Homes is committed to the constant improvement of our products. To insure that your new Parkview home is of the highest quality, we reserve the right to make product substitutions of equal or higher quality, and changes to brand names, dimensions and architectural details. This brochure is for illustrative purposes only and not part of a legal contract. Prices and specifications subject to change without notice. All square footage calculations are under roof. Copyright ©2013 Parkview Homes, All Rights Reserved. 5/24/13