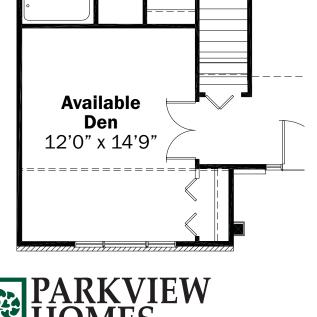

"A Family Tradition For More Than 80 Years"

13370 Prospect Road • Strongsville, OH 44149 • (440) 238-9440 • www.ParkviewHomes.com

Parkview Homes is committed to the constant improvement of our products. To insure that your new Parkview home is of the highest quality, we reserve the right to make product substitutions of equal or higher quality, and changes to brand names, dimensions and architectural details. This brochure is for illustrative purposes only and not part of a legal contract. Prices and specifications subject to change without notice. All square footage calculations are under roof. Copyright ©2013 Parkview Homes, All Rights Reserved. 5/24/13