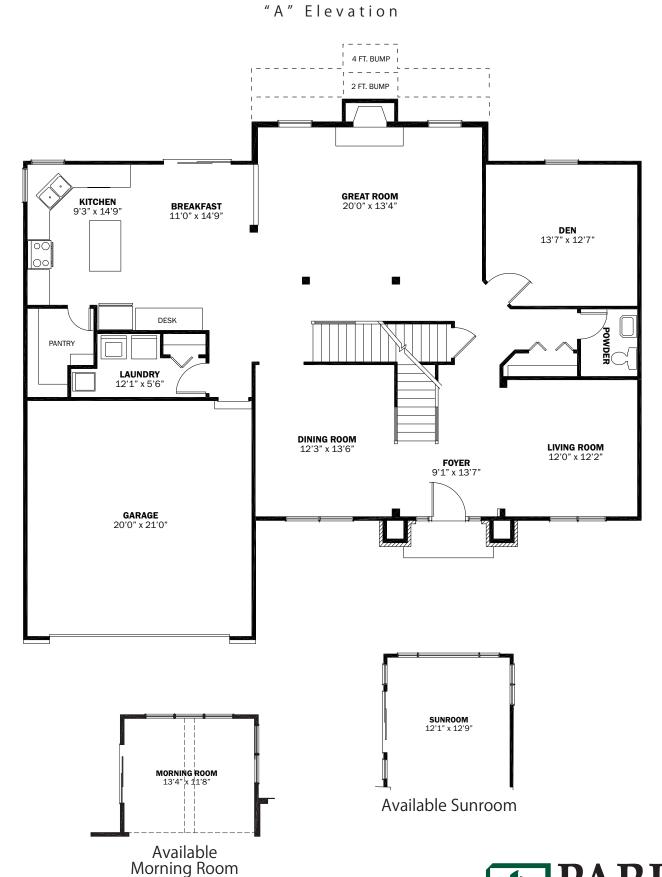

.



Elevation "C"

Copyright © 2011 Parkview Homes, All Rights Resert



Elevation "B"



Elevation "D"

Copyright © 2011 Parkview Homes, All Rights Reser



13370 Prospect Road ● Strongsville, OH 44149 ● (440) 238-9440 ● www.ParkviewHomes.com

Parkview Homes is committed to the constant improvement of our products. To insure that your new Parkview home is of the highest quality, we reserve the right to make product substitutions of equal or higher quality, and changes to brand names, dimensions and architectural details. This brochure is for illustrative purposes only and not part of a legal contract. Prices and specifications subject to change without notice. All square footage calculations are under roof. Copyright ©2011 Parkview Homes, All Rights Reserved. 2/13/12





"A" Elevation