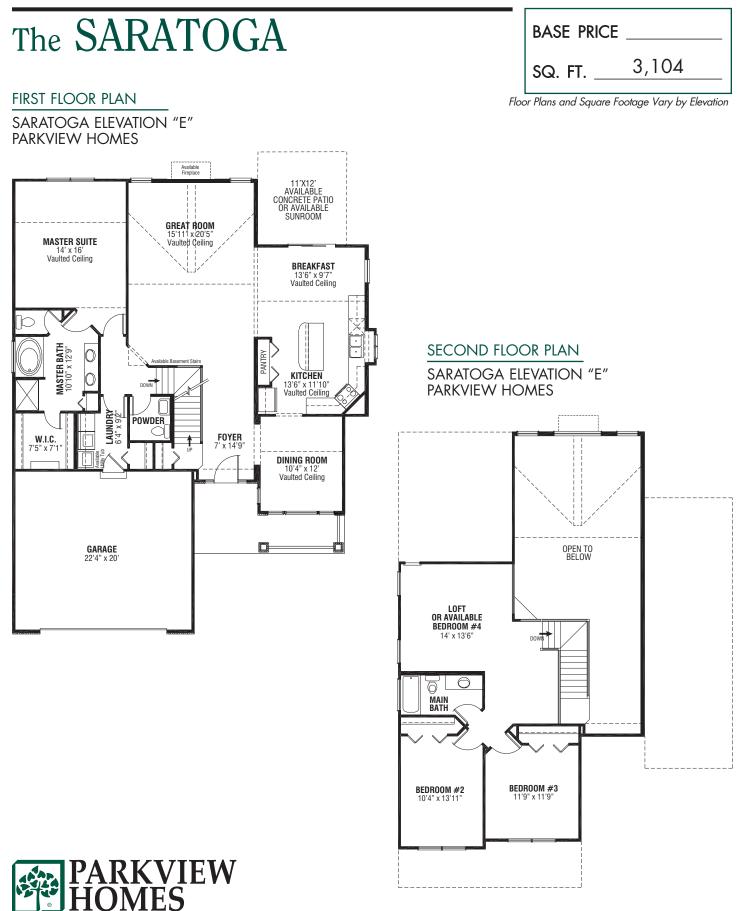

"A Family Tradition For More Than 75 Years"

13370 Prospect Road • Strongsville, OH 44149 • (440) 238-9440 • www.ParkviewHomes.com

Parkview Homes is committed to the constant improvement of our products. To insure that your new Parkview home is of the highest quality, we reserve the right to make product substitutions of equal or higher quality, and changes to brand names, dimensions and architectural details. This brochure is for illustrative purposes only and not part of a legal contract. Prices and specifications subject to change without notice. All square footage calculations are under roof. Copyright ©2010 Parkview Homes, All Rights Reserved. 9/19/10