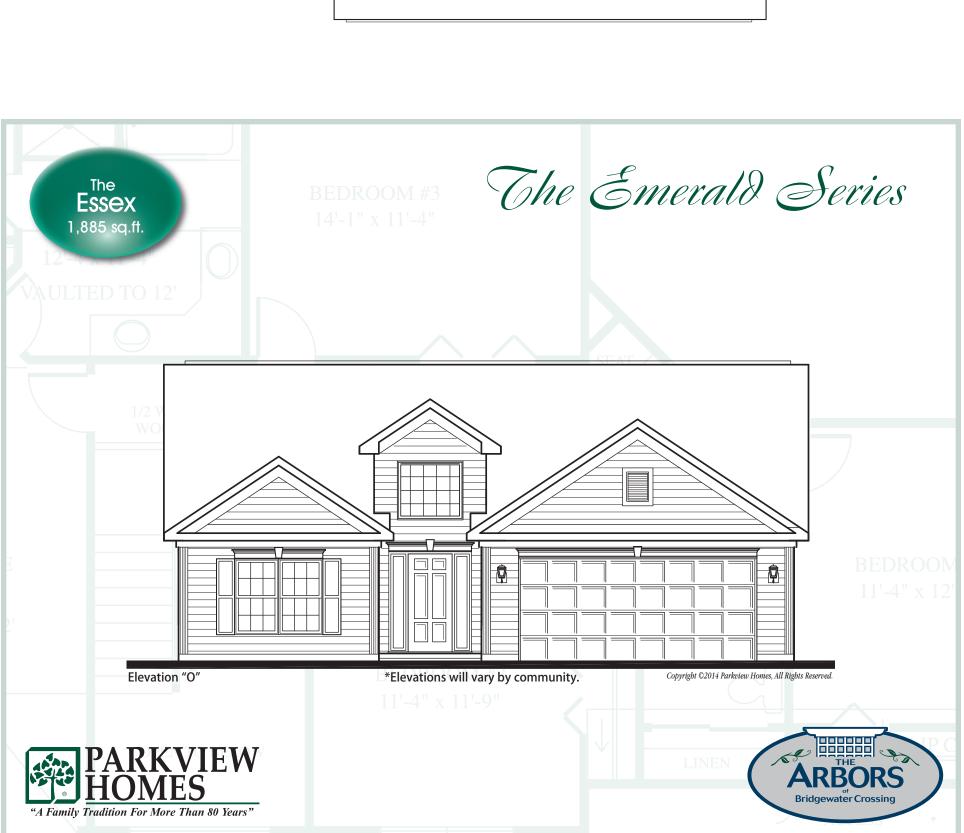

"A Family Tradition For More Than 80 Years"

13370 Prospect Road • Strongsville, OH 44149 • (440) 238-9440 • www.ParkviewHomes.com

Parkview Homes is committed to the constant improvement of our products. To insure that your new Parkview home is of the highest quality, we reserve the right to make product substitutions of equal or higher quality, and changes to brand names, dimensions and architectural details. This brochure is for illustrative purposes only and not part of a legal contract. Prices and specifications subject to change without notice. All square footage calculations are under roof. Copyright ©2014 Parkview Homes, All Rights Reserved. 3/5/14