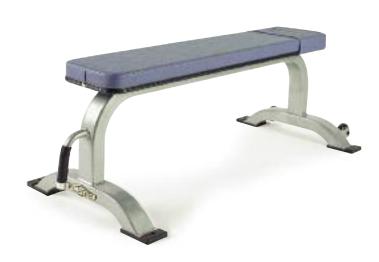

## **PF-302 Flat Bench**

- Off-the-floor design improves stability
- Built-in handles and wheels for easy roll-away

LWH: 49x23x19in/124x58x48 cm SH WT: 100 lb/45 kg