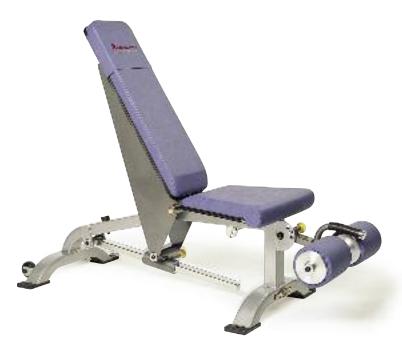

- Back support adjusts from decline to 85° upright
- · Adjustable footroll support
- Multiple angles seat pad adjustment

LWH: 60x25x51in/152x64x130 cm SH WT: 150 lb/68 kg

- Back support adjusts from decline to 85° upright
- · Multiple angles seat pad adjustment