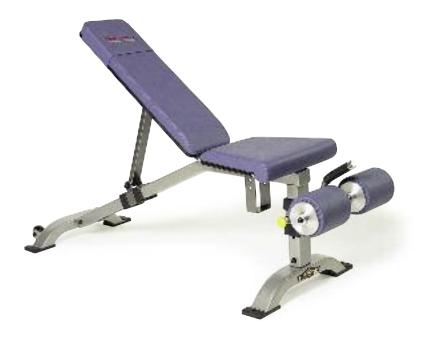

## **PF-301 Adjustable Bench**

- Back support adjusts from decline to 85° upright
- · Multiple angles seat pad adjustment
- Built-in handles and wheels for easy roll-away
  LWH: 64x25x51in/163x64x130 cm SH WT: 120 lb/54 kg