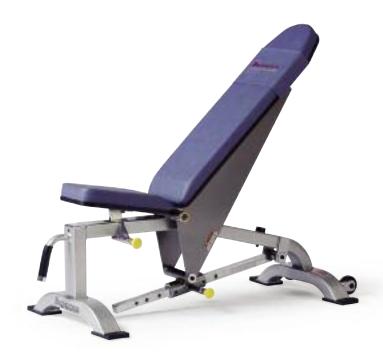

- Back support adjusts from decline to 85° upright
- · Adjustable footroll support
- Multiple angles seat pad adjustment

LWH: 60x25x51in/152x64x130 cm SH WT: 150 lb/68 kg



- Back support adjusts from decline to 85° upright
- · Multiple angles seat pad adjustment

LWH: 55x25x51in/152x64x130 cm SH WT: 150 lb/68 kg

## **PF-301 Adjustable Bench**



- Back support adjusts from decline to 85° upright
- · Multiple angles seat pad adjustment
- Built-in handles and wheels for easy roll-away
  LWH: 64x25x51in/163x64x130 cm SH WT: 120 lb/54 kg

## **PF-302 Flat Bench**



- Off-the-floor design improves stability
- Built-in handles and wheels for easy roll-away

LWH: 49x23x19in/124x58x48 cm SH WT: 100 lb/45 kg