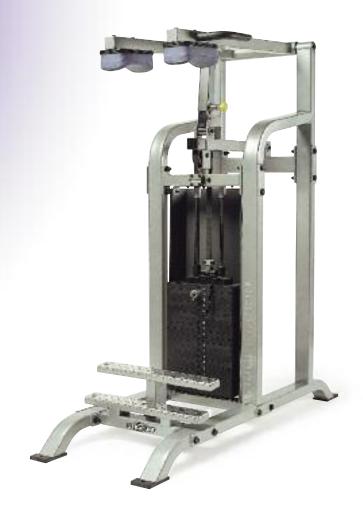

- Direct linkage pivot arms ensure a true and balanced lifting motion
- Adjustable start position to accommodate individual height and range of motion
- Double padded contoured shoulder support for maximum comfort
- Non-slip, two-level foot platforms for proper body alignment
- 400 lbs. steel weight stack/400 lbs. resistance