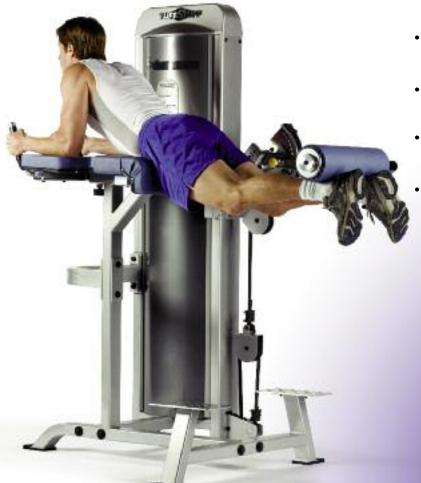

Ht: 79 in/201 cm SH Wt: 740 lb/336 kg

- Multiple start positions for user's defined movement and full range of motion
- Adjustable footroll to accommodate different leg lengths for precise alignment
- Unique trunk support design improves flexibility while maintaining proper posture and balance
- 200 lbs. steel weight stack/200 lbs. resistance

Ht: 71 in/180 cm SH Wt: 580 lb/263 kg