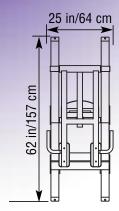

- Direct linkage pivot arms ensure a true and balanced lifting motion
- Adjustable start position to accommodate individual height and range of motion
- Double padded contoured shoulder support for maximum comfort
- Non-slip, two-level foot platforms for proper body alignment
- 400 lbs. steel weight stack/400 lbs. resistance