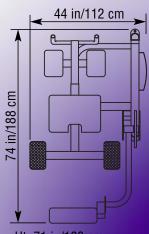

Ht: 79 in/201 cm SH Wt: 740 lb/336 kg

- Multiple start positions for user's defined movement and full range of motion
- Adjustable footroll to accommodate different leg lengths for precise alignment
- Unique trunk support design improves flexibility while maintaining proper posture and balance
- 200 lbs. steel weight stack/200 lbs. resistance