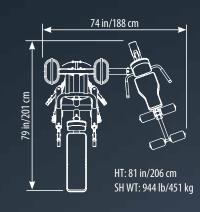

#### **SPECIFICATIONS**

- Solid and stable 3" round 11-gauge tubular steel with a combination of 2x3" oval tubing and 2" round tubing.
- Powder coat finish Platinum Sparkle and Cathedral Gray.
- USA-Made 1/8" military-spec nylon coated aircraft cable.
- Durable high density pads upholstered in premium grade naugahyde.
  User friendly "free-flow" handle design.
- Full length protective steel weight shields.
- Includes exercise placard and DVD showing the recommended basic exercises.
  (2) 200 lbs. solid steel weight stacks with high visibility weight labels.

# HTX-2000

**DUAL-STACK FUNCTIONAL TRAINER** 

# HTX-2000