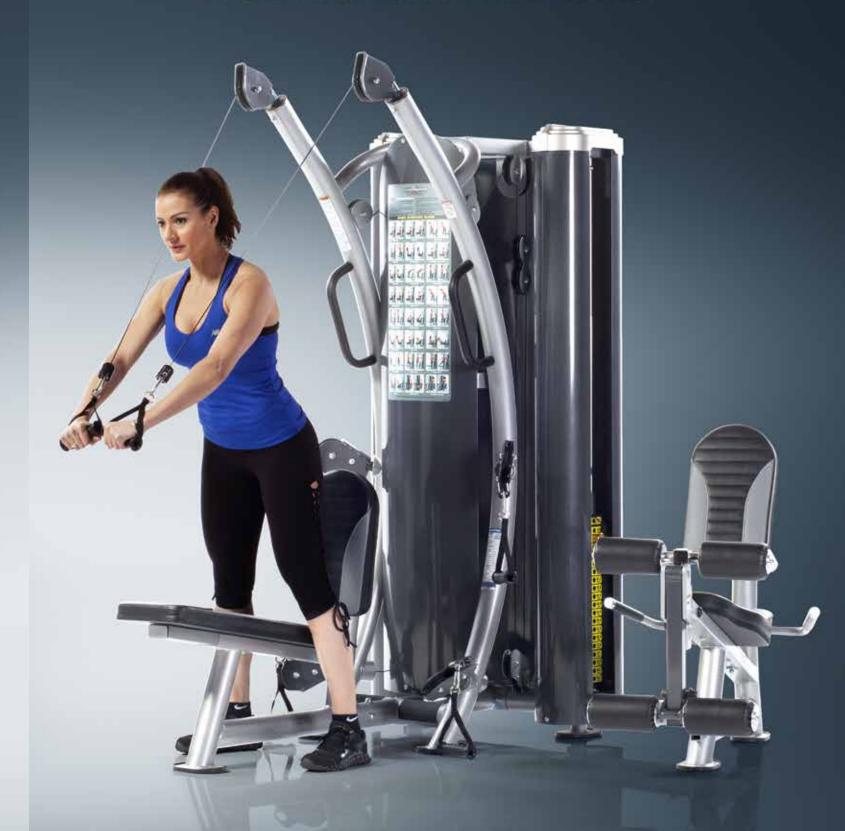

## **DUAL-STACK FUNCTIONAL TRAINER**

The TuffStuff HTX-2000 is the ideal choice for those facilities searching for a compact, easy-to-use, strength training platform for their clients and guests. European inspired styling combined with a space saving, forward facing design featuring six individual pulleys that swivel 360°, provides virtually unlimited functional and traditional strength training options. Plus the exclusive leg extension/curl station offers exercises not commonly found with other functional trainers.

### **OVER 42 EXERCISES**