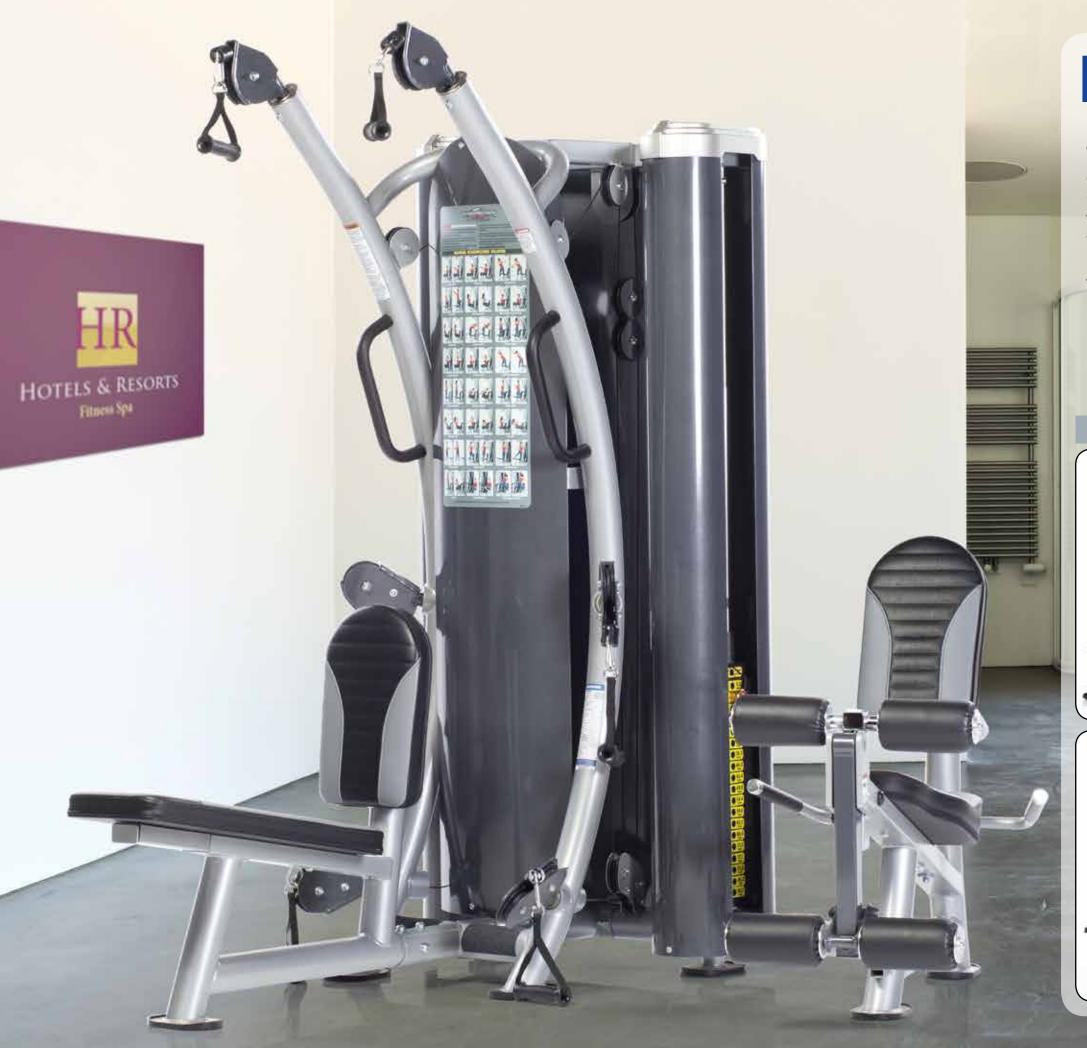

# HTX-2000

**DUAL-STACK FUNCTIONAL TRAINER** 

# HTX-2000

## **DUAL-STACK FUNCTIONAL TRAINER**

The TuffStuff HTX-2000 is the ideal choice for those facilities searching for a compact, easy-to-use, strength training platform for their clients and guests. European inspired styling combined with a space saving, forward facing design featuring six individual pulleys that swivel 360°, provides virtually unlimited functional and traditional strength training options. Plus the exclusive leg extension/curl station offers exercises not commonly found with other functional trainers.

#### **SPECIFICATIONS**

- Solid and stable 3" round 11-gauge tubular steel with a combination of 2x3" oval tubing and 2" round tubing.
- Powder coat finish Platinum Sparkle and Cathedral Gray.
- USA-Made 1/8" military-spec nylon coated aircraft cable.
- Durable high density pads upholstered in premium grade naugahyde.
  User friendly "free-flow" handle design.
- Full length protective steel weight shields.
- Includes exercise placard and DVD showing the recommended basic exercises.
  (2) 200 lbs. solid steel weight stacks with high visibility weight labels.