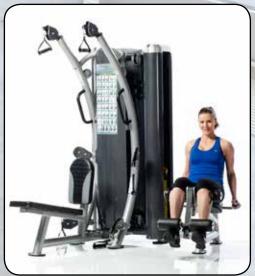

# HTX-2000

**DUAL-STACK FUNCTIONAL TRAINER** 

## **DUAL-STACK FUNCTIONAL TRAINER**

The TuffStuff HTX-2000 is the ideal choice for those facilities searching for a compact, easy-to-use, strength training platform for their clients and guests. European inspired styling combined with a space saving, forward facing design featuring six individual pulleys that swivel 360°, provides virtually unlimited functional and traditional strength training options. Plus the exclusive leg extension/curl station offers exercises not commonly found with other functional trainers.