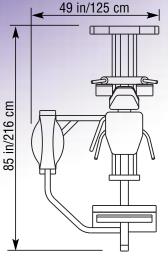

- Large V-shaped aluminum footplate designed for variation of exercises including calf workouts
- Dual self-aligning 1-1/2" linear bearing system
- Back support adjusts to upright or flat position for either leg presses or hack squats
- Control lever for multiple start positions
- 400 lbs. steel weight stack/400 lbs. resistance (optional 500 lbs./500 lbs. resistance)

Ht: 78 in/198 cm SH Wt: 910 lb/413 kg

ALC: NO

S THE WE

- Resistance arm with pull-pin release for multiple start positions adjustment, and easy in and out
- Gas assist back support easily adjusts for proper positioning and knee alignment
- Oversize self adjusting footroll to accommodate different leg lengths
- 300 lbs. steel weight stack/200 lbs. resistance