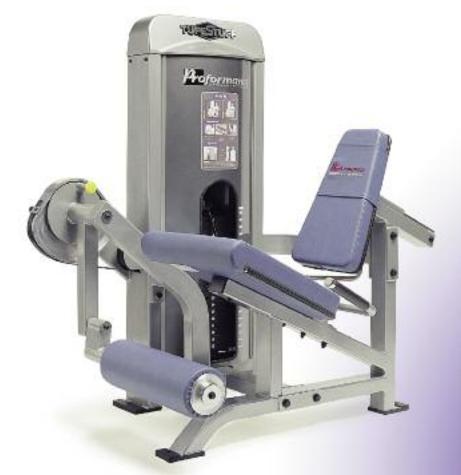

Ht: 78 in/198 cm SH Wt: 910 lb/413 kg

ALC: NO

S THE WE

- Resistance arm with pull-pin release for multiple start positions adjustment, and easy in and out
- Gas assist back support easily adjusts for proper positioning and knee alignment
- Oversize self adjusting footroll to accommodate different leg lengths
- 300 lbs. steel weight stack/200 lbs. resistance

Ht: 55 in/140 cm SH Wt: 650 lb/295 kg