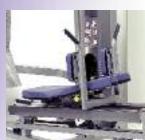

- Large V-shaped aluminum footplate designed for variation of exercises including calf workouts
- Dual self-aligning 1-1/2" linear bearing system
- Back support adjusts to upright or flat position for either leg presses or hack squats
- Control lever for multiple start positions
- 400 lbs. steel weight stack/400 lbs. resistance (optional 500 lbs./500 lbs. resistance)