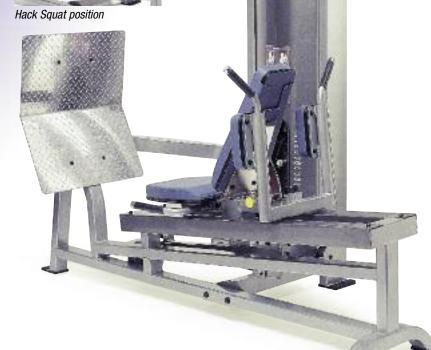

- Large V-shaped aluminum footplate designed for variation of exercises including calf workouts
- Dual self-aligning 1-1/2" linear bearing system
- Back support adjusts to upright or flat position for either leg presses or hack squats
- Control lever for multiple start positions
- 400 lbs. steel weight stack/400 lbs. resistance (optional 500 lbs./500 lbs. resistance)