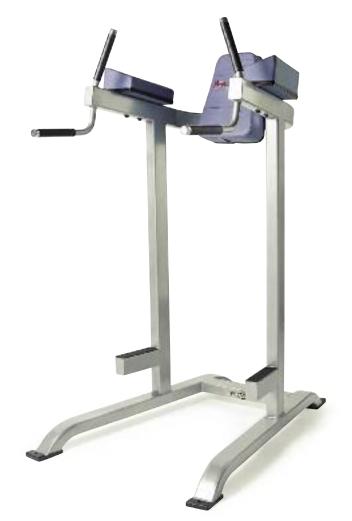

## PF-315 Vertical Knee Raise/Dip

- Comfortable footrolls with multiple height adjustments to accommodate various leg lengths
- Built-in wheels for easy roll-away

LWH: 53x27x39in/135x69x99 cm SH WT: 115 lb/52 kg