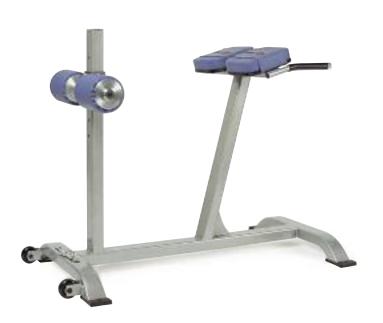

## **PF-318 Glute-Ham**

- Contoured and double-padded elbow support
- Rubberized handgrips for comfort
- LWH: 43x31x64 in/109x79x163 cm SH WT: 150 lb/68 kg

- · Linear-bearing assist footplate carriage adjustment
- Unique adjustable foot support allows for optimal foot positioning and comfort during use
- Ergonomically designed to enhance comfort LWH: 69x32x46 in/175x81x117 cm SH WT: 220 lb/100 kg