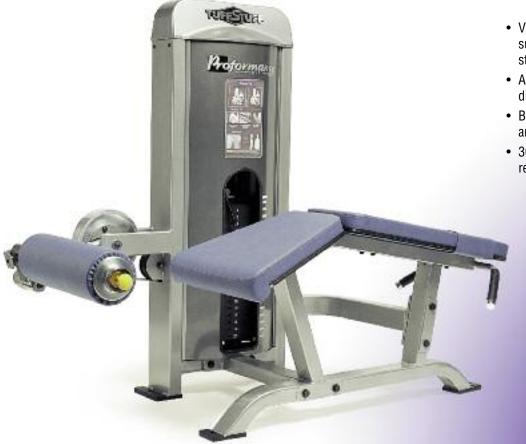

- Precisely angled seat ensures biomechanically correct seated position
- Adjustable thigh hold-down pad with built-in handles for support
- Gas assist back support easily adjusts for proper positioning and knee alignment while in the seated position
- Self aligning footroll with counterbalanced movement arm
- 300 lbs. steel weight stack/200 lbs. resistance