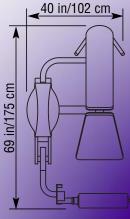

Ht: 55 in/140 cm SH Wt: 700 lb/318 kg

- V-bench design provides natural support and helps reduce low back strain
- Adjustable footroll to accommodate different leg lengths
- Built-in side handles for support and control
- 300 lbs. steel weight stack/200 lbs. resistance