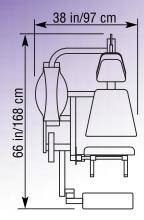

- Precisely angled seat ensures biomechanically correct seated position
- Adjustable thigh hold-down pad with built-in handles for support
- Gas assist back support easily adjusts for proper positioning and knee alignment while in the seated position
- Self aligning footroll with counterbalanced movement arm
- 300 lbs. steel weight stack/200 lbs. resistance



Ht: 55 in/140 cm SH Wt: 700 lb/318 kg





- V-bench design provides natural support and helps reduce low back strain
- Adjustable footroll to accommodate different leg lengths
- Built-in side handles for support and control
- 300 lbs. steel weight stack/200 lbs. resistance



Ht: 55 in/140 cm SH Wt: 600 lb/272 kg