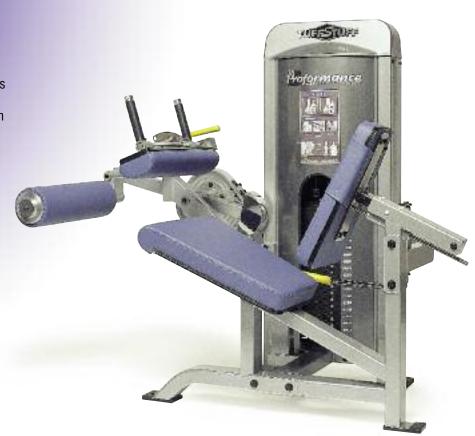

- Precisely angled seat ensures biomechanically correct seated position
- Adjustable thigh hold-down pad with built-in handles for support
- Gas assist back support easily adjusts for proper positioning and knee alignment while in the seated position
- Self aligning footroll with counterbalanced movement arm
- 300 lbs. steel weight stack/200 lbs. resistance