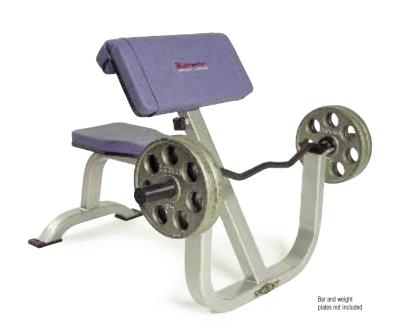

## **PF-306 Arm Curl Bench**

- Biomechanically correct angle arm pad support
- Fully adjustable to accommodate user's arm length LWH: 40x28x43 in/102x71x109 cm SH WT: 105 lb/48 kg