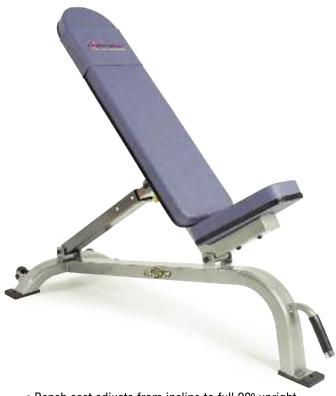

## **PF-305 Adjustable Incline Bench**

- Bench seat adjusts from incline to full 90° upright
- Built-in handles and wheels for easy roll-away LWH: 50x22x52in/127x56x132 cm SH WT: 110 lb/50 kg