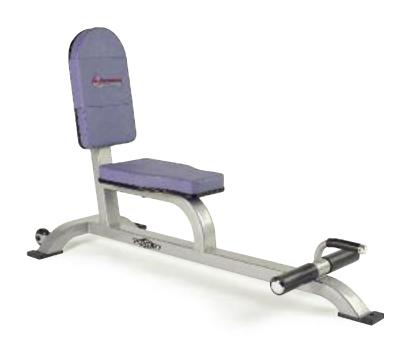

- Angled back support for comfort and stability
- Built-in handles and wheels for easy roll-away LWH: 52x24x34 in/132x61x86 cm SH WT: 130 lb/59 kg

- Multiple angle height adjustments
- · Adjustable and comfortable leg support
- Built-in handles and wheels for easy roll-away LWH: 60x25x37 in/152x64x94 cm SH WT: 130 lb/59 kg