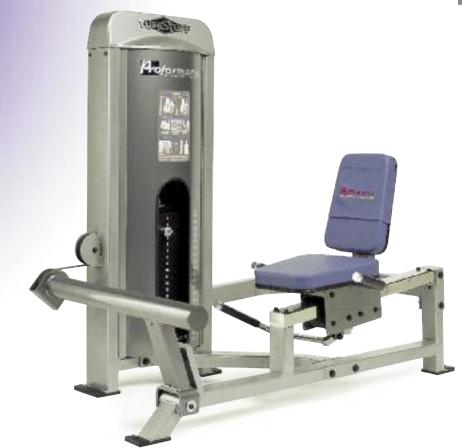

- Biomechanically correct seat angle minimizes low back strain
- Seat carriage easily adjusts to facilitate leg length
- Circular foot press bar provides smooth roll-over resistance throughout the range of motion
- 200 lbs. steel weight stack/400 lbs. resistance