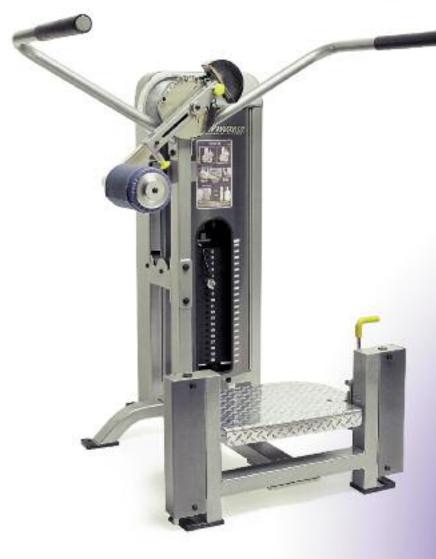

Ht: 55 in/140 cm SH Wt: 600 lb/272 kg

- Large aluminum diamond plate platform with dual gas assist elevation mechanism
- Multiple start positions and counter-balanced movement arm with fully adjustable roller pad to accommodate varying user heights
- Dual handrails provide balance and support
- 300 lbs. steel weight stack/150 lbs. resistance

Ht: 55 in/140 cm SH Wt: 675 lb/306 kg