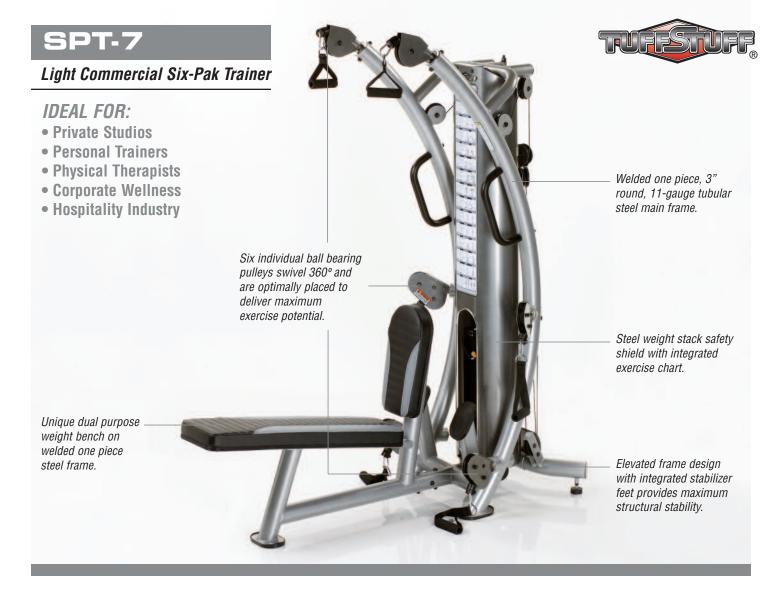

## **COMPACT CABLE MOTION THE EASY WAY!**

The TuffStuff SPT-7 Six-Pak Trainer is the ideal choice for commercial facilities looking for a compact, easy to use, functional training platform for their clients and guests. The welded one-piece steel main frame and dual-purpose bench combined with modern European styling, provides virtually unlimited exercise potential in only 18 square feet of space. Six individual pulleys swivel 360° and are optimally placed to deliver the maximum variety of cable exercises, without any of the frustrating and time consuming adjustments found on most functional training machines.

# **SPECIFICATIONS**

- Solid and stable 3" round 11-gauge tubular steel with a combination of 2 x 3" oval tubing and 2" round tubing.
- Powder coat finish Platinum Sparkle accented with Ebony Chrome.
- USA-Made/Certified 920 lbs. test 1/8" military-spec nylon coated cable for smooth friction-free movement.
- Durable high density pads upholstered in premium grade two-tone, tuck-n-roll naugahyde.
- 200 lbs. weight stack with independent handle movement for bilateral and unilateral training.
- Combination 1:1/4 and 1:1/2 resistance ratio.
- · Dual stability handles standard.