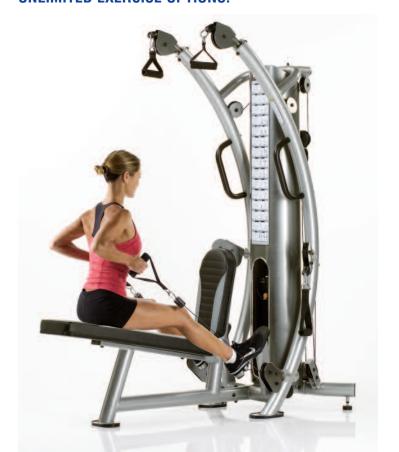

naugahyde.
- 200 lbs. weight stack with independent handle movement for bilateral and unilateral training.
- Combination 1:1/4 and 1:1/2 resistance ratio.
- · Dual stability handles standard.

**Dimension (LWH):** 72" x 32" x 80"

#### **Accessories:**

- Baseball Bat Handle
  Multi-use Handle
  Straight Bar
- Baseball Accessory Rope Accessory Golf Handle

## **Light Commercial Warranty:**

5-YEARS: Frames, welds, cams & weight plates.

**1-YEAR:** Pivot bearings, pulleys, bushings, guide rods, linear bearings, pull-pin components, frame moving parts & all other moving and mechanical parts.

3-MONTHS: Upholstery, cables, finish & rubber grips

All other parts not mentioned will expired six (6) months from the date of delivery to the original purchaser.

## **UNLIMITED EXERCISE OPTIONS:**