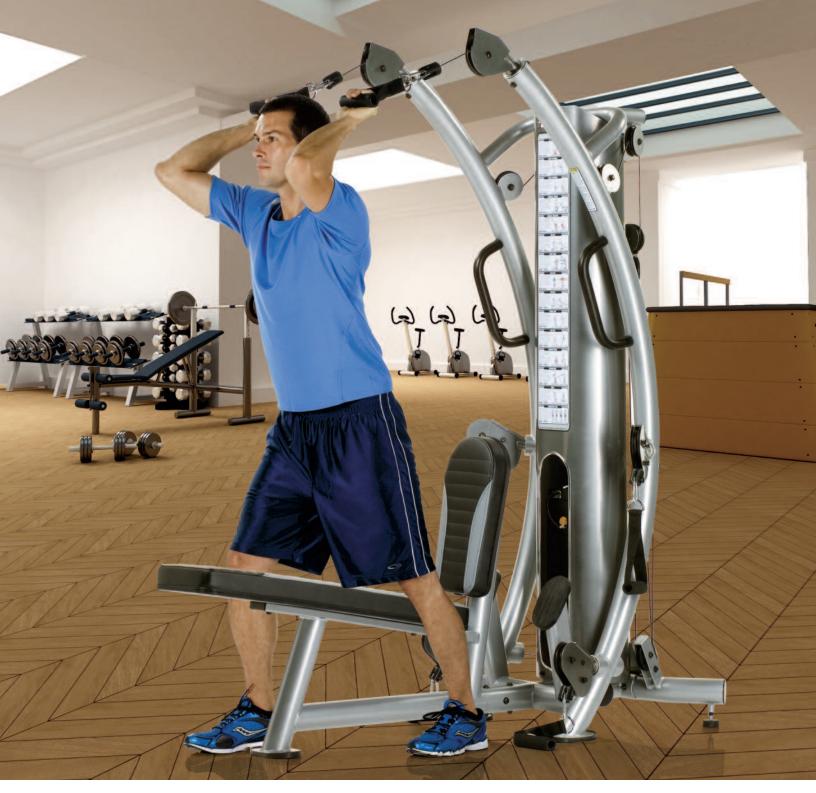

## **COMPACT CABLE MOTION THE EASY WAY!**

The TuffStuff SPT-7 Six-Pak Trainer is the ideal choice for commercial facilities looking for a compact, easy to use, functional training platform for their clients and guests. The welded one-piece steel main frame and dual-purpose bench combined with modern European styling, provides virtually unlimited exercise potential in only 18 square feet of space. Six individual pulleys swivel 360° and are optimally placed to deliver the maximum variety of cable exercises, without any of the frustrating and time consuming adjustments found on most functional training machines.