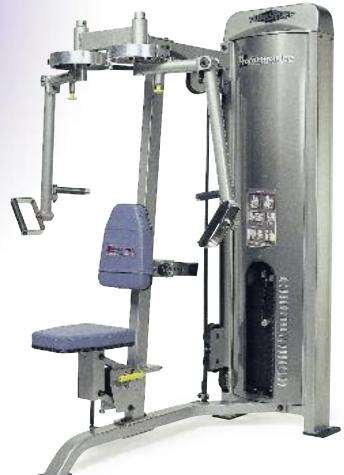

- Self-adjusting swivel handles with fully actuating press arms ensure a uniform and natural movement
- Rotary, independent arm mechanism provides equal loading and synchronizes for unilateral movement
- Dual-linkage gas assist seat adjustment
- Overhead adjustment allows guick and • easy selection of start position
- · Adjustable back/chest pad support
- 200 lbs. steel weight stack/200 lbs. • resistance