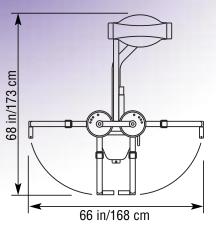

Ht: 77 in/196 cm SH Wt: 600 lb/272 kg

- Unique hand grip design for multiple grips and hand positioning for bicep and tricep exercise
- Rotating handles allow control and continuous resistance throughout the range of motion
- · Counter-balanced movement arm
- Ergonomically designed arm pad for maximum support and comfort
- · Dual-linkage gas assist seat adjustment
- 200 lbs. steel weight stack/100 lbs. • resistance