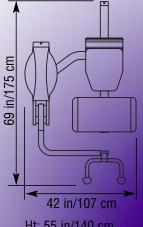

th fully actuating press arms ensure a uniform and natural movement
- Rotary, independent arm mechanism provides equal loading and synchronizes for unilateral movement
- Dual-linkage gas assist seat adjustment
- Overhead adjustment allows guick and • easy selection of start position
- · Adjustable back/chest pad support
- 200 lbs. steel weight stack/200 lbs. • resistance



Ht: 77 in/196 cm SH Wt: 600 lb/272 kg



- Unique hand grip design for multiple grips and hand positioning for bicep and tricep exercise
- Rotating handles allow control and continuous resistance throughout the range of motion
- · Counter-balanced movement arm
- Ergonomically designed arm pad for maximum support and comfort
- · Dual-linkage gas assist seat adjustment
- 200 lbs. steel weight stack/100 lbs. • resistance



Ht: 55 in/140 cm SH Wt: 575 lb/261 kg