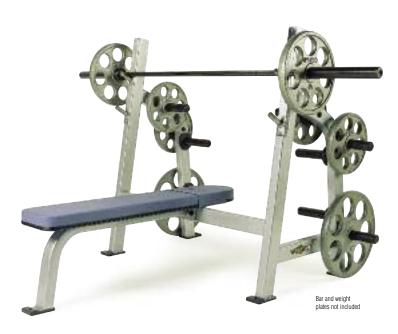

- · Stainless steel bar catches and protective cover
- Built-in Olympic weight plate storage
  LWH: 64x68x50 in/163x173x127 cm
  SH WT: 165 lb/75 kg

- Seat adjusts for proper torso positioning
- · Large heavy duty diamond plate spotter platform
- Stainless steel bar catches and protective cover LWH: 72x68x58 in/183x173x147 cm SH WT: 2050 lb/93 kg