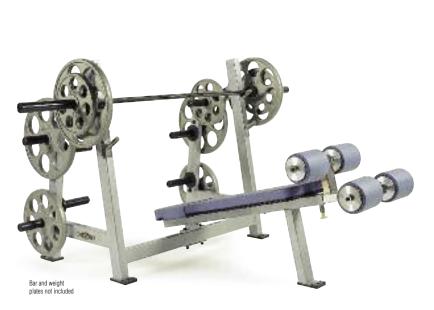

## **PF-309 Olympic Decline Bench**

- · Adjustable knee and foot support
- Elevated knee support reduces lower back strain LWH: 80x68x48 in/203x173x122 cm SH WT: 150 lb/68 kg