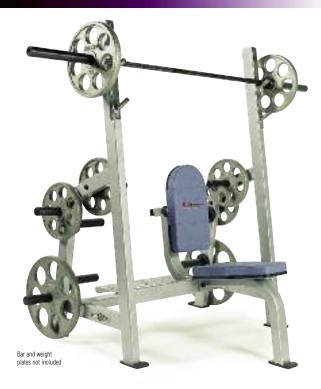

## **PF-310 Olympic Military Bench**

- Adjustable back pad allows for proper body alignment
- Stainless steel bar catches and protective cover
- Large heavy duty diamond plate spotter platform LWH: 47x68x69in/119x173x175 cm SH WT: 215 lb/98 kg