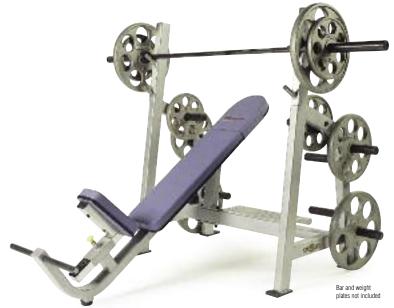

- · Stainless steel bar catches and protective cover
- Built-in Olympic weight plate storage
  LWH: 64x68x50 in/163x173x127 cm
  SH WT: 165 lb/75 kg

- Seat adjusts for proper torso positioning
- · Large heavy duty diamond plate spotter platform
- Stainless steel bar catches and protective cover LWH: 72x68x58 in/183x173x147 cm SH WT: 2050 lb/93 kg