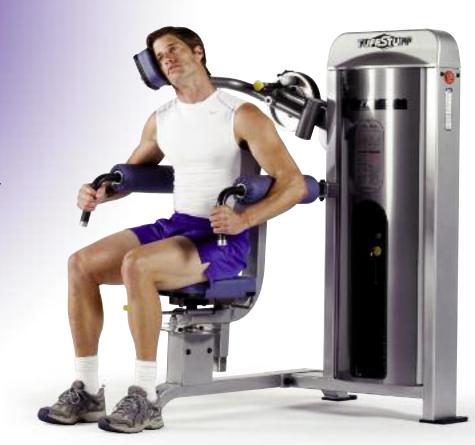

Ht: 65 in/165 cm SH Wt: 580 lb/263 kg

- Innovative arm crunch design on a single point of rotation applies resistance through the abdominals while stabilizing the torso
- Adjustable stabilizing handles
- Dual-linkage gas assist seat adjustment with built-in footrolls
- Comfortable foot support for firm hold down when performing the exercise
- 300 lbs. steel weight stack/200 lbs. resistance