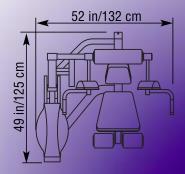

Ht: 65 in/165 cm SH Wt: 580 lb/263 kg

- Innovative arm crunch design on a single point of rotation applies resistance through the abdominals while stabilizing the torso
- Adjustable stabilizing handles
- Dual-linkage gas assist seat adjustment with built-in footrolls
- Comfortable foot support for firm hold down when performing the exercise
- 300 lbs. steel weight stack/200 lbs. resistance