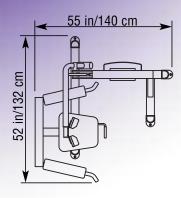

- 360° 4-way rotating seat design offers quick and easy positioning for various neck exercises
- Adjustable press arm for proper start position
- Rotating head pads to maintain proper alignment throughout the range of motion
- 150 lbs. steel weight stack/150 lbs. resistance



Ht: 65 in/165 cm SH Wt: 580 lb/263 kg





- Innovative arm crunch design on a single point of rotation applies resistance through the abdominals while stabilizing the torso
- Adjustable stabilizing handles
- Dual-linkage gas assist seat adjustment with built-in footrolls
- Comfortable foot support for firm hold down when performing the exercise
- 300 lbs. steel weight stack/200 lbs. resistance



Ht: 55 in/140 cm SH Wt: 650 lb/295 kg