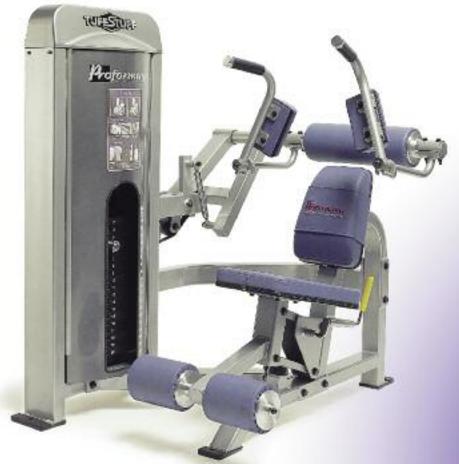

Ht: 65 in/165 cm SH Wt: 580 lb/263 kg

- Innovative arm crunch design on a single point of rotation applies resistance through the abdominals while stabilizing the torso
- Adjustable stabilizing handles
- Dual-linkage gas assist seat adjustment with built-in footrolls
- Comfortable foot support for firm hold down when performing the exercise
- 300 lbs. steel weight stack/200 lbs. resistance