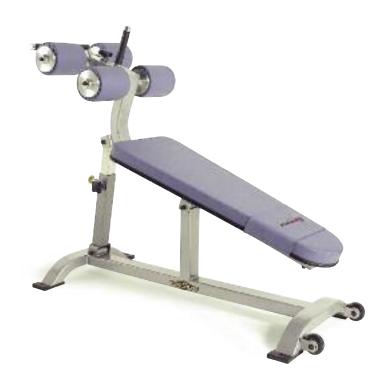

## PF-314 Adjustable Ab Bench

- Multiple angle adjustments or flat position
- Footrolls adjust for femur length
- LWH: 63x23x48 in/160x58x122 cm SH WT: 160 lb/73 kg