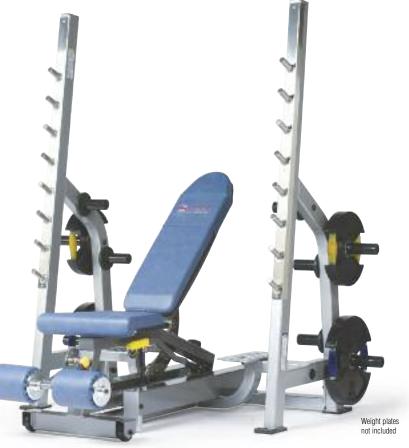

## **PF-311 4-Way Olympic Bench**

- 4-in-1 Olympic bench with built-in heavy duty linear action sliding bench
- Multi-purpose system provides the ultimate decline, flat, incline and shoulder presses
- Conveniently located lever-pull handle easily adjusts bench forward or backward in the seated position
- Multi-positions seat angle adjustment allows for proper body alignment
- Stainless steel bar catches and protective cover
- Heavy duty diamond plate spotter platform
- Built-in Olympic weight holders

LWH: 78x66x69 in/198x168x175 cm SH WT: 305 lb/138 kg