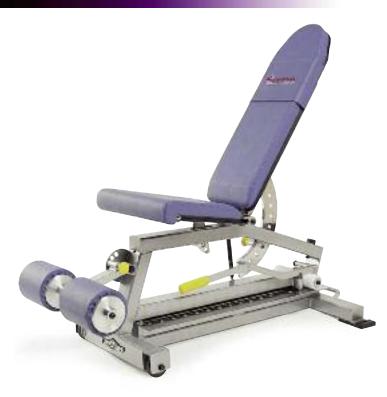

## **PF-312 Adjustable Sliding Bench**

· Smooth forward and backward linear adjustments

• Back support adjusts from decline to 85° upright

LWH: 60x25x51in/152x64x130 cm SH WT: 210 lb/95 kg